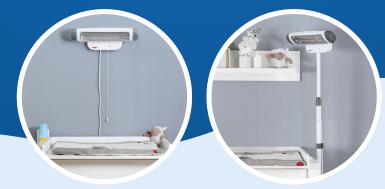

#### **Recommendations from reer**

- reer mama night light with motion sensor
- reer nappy bag
- reer changing table heater (wall-mounted or floor-standing)