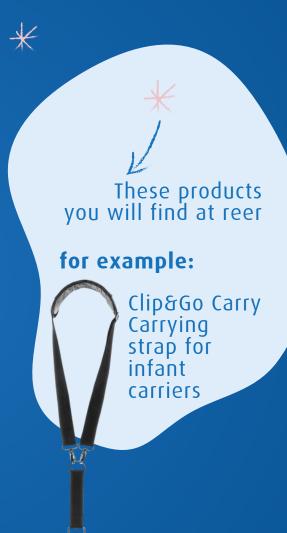

## The changing bag

Key ring

#### Tip: The reer Outdoor Growing rPET series

- Nappy changing backpack with pad
- Pushchair organiser with pad
- Changing organiser with pad
- Pram shopping bag