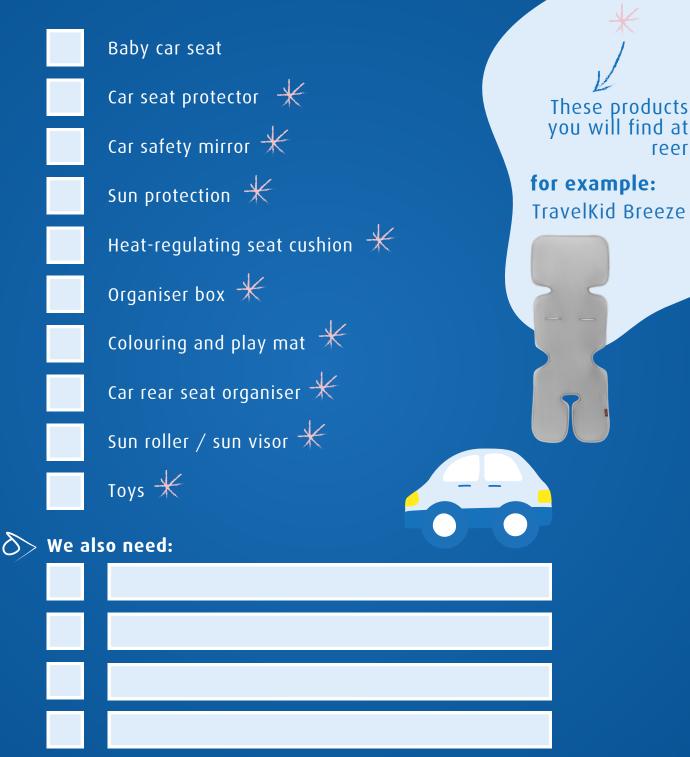

## Everything for the car journey

#### (a) Recommendations from reer

- reer BabyView LED car safety mirror with light
- reer TravelKid Sun Pure car sunshade
- reer TravelKid Box car organizer box
- reer TravelKid Play travel tray
- reer TravelKid MaxiProtect protective seat cover