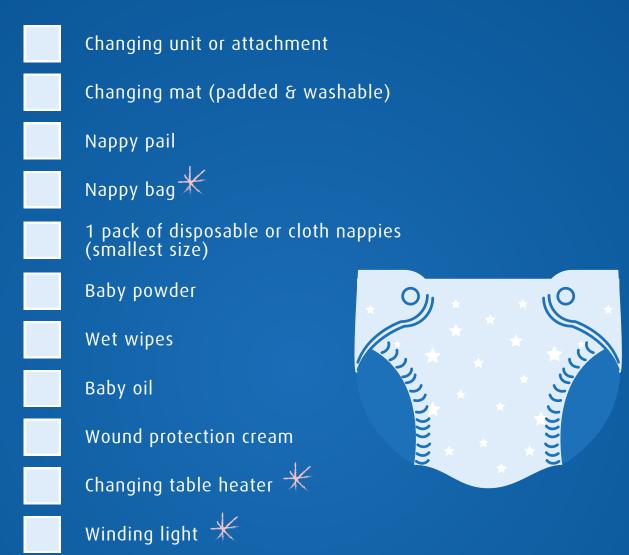

## Baby first equipment – everything for nappy-changing

#### **Recommendations from reer**

- reer mama night light with motion sensor
- reer nappy bag
- reer changing table heater (wall-mounted or floor-standing)