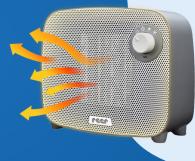

|
|                |         | Milk powder portioner *                          |                                                                     |
|                |         | Kettle                                           | 2                                                                   |
|                |         | Vaporiser *                                      |                                                                     |



## Baby first equipment – everything for the nursery





Mattress with mattress protector

2 waterproof mattress toppers

3 fitted sheets

Bassinet

Changing unit

Wardrobe

Crawling blanket

Music box

Mobile

Babyphone 🗶

2 - 3 molleton sheets (no pillows)

These products you will find at reer

#### for example:



FeelWell Air – 3in1 baby heater





#### **Recommendation from reer**

• reer IP BabyCam Move Smart-Babyphone



## Baby first equipment – everything for nappy-changing





#### **Recommendations from reer**

- reer mama night light with motion sensor
- reer nappy bag
- reer changing table heater (wall-mounted or floor-standing)





## The changing bag







Key ring



#### Tip: The reer Outdoor Growing rPET series

- Nappy changing backpack with pad
- Pushchair organiser with pad
- Changing organiser with pad
- Pram shopping bag

#### Tip: In case you are travelling for longer





Mobile phone



## Baby first equipment – everything for on the go







### (a) Recommendations from reer

Wet wipes

Toys for travelling \*

- reer ShineSafe pushchair sunshade / Awning for baby carri