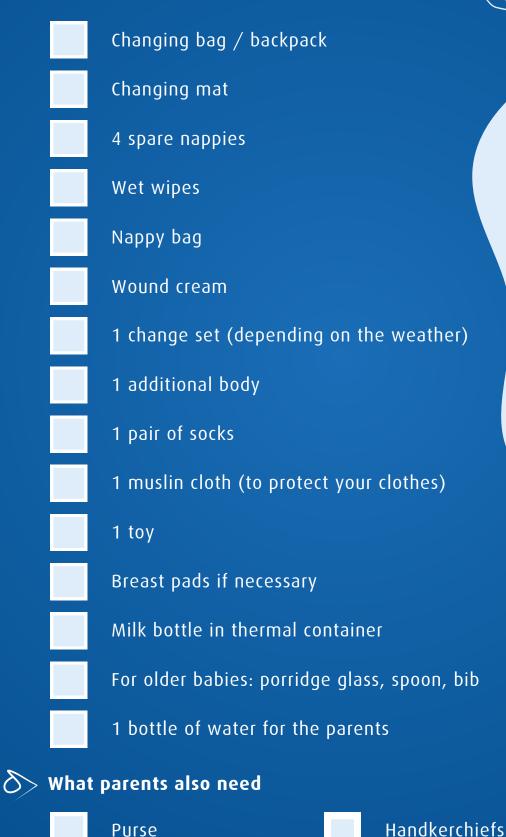

## Baby first equipment – everything for nappy-changing

#### **Recommendations from reer**

- reer mama night light with motion sensor
- reer nappy bag
- reer changing table heater (wall-mounted or floor-standing)