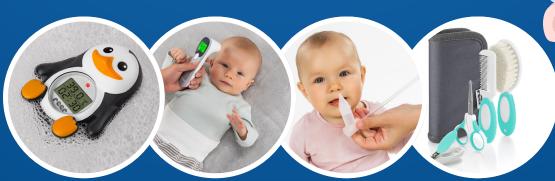

## Baby first equipment – everything for baby care

2 bath towels with hood

5 flannels

Hairbrush \*

Nail scissors for babies \*

Clinical thermometer \*

Nasal aspirator 🗶

Baby oil / shampoo / cream

#### Recommendations from reer

reer MyHappyPingu 2in1 digital bath and room thermometer
reer 4in1 Colour MaxTemp infrared clinical thermometer
reer nasal aspirator for baby, tested medical product
reer BabyCare 5-part care set